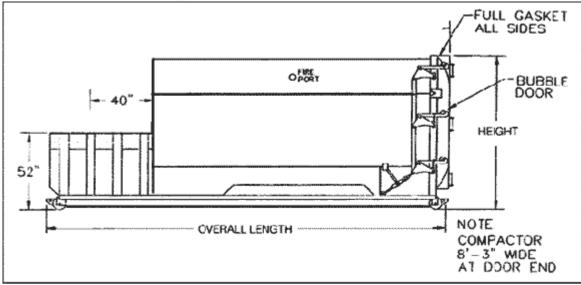

## APPROXIMATE SPECIFICATIONS

|                          | 20 Cubic yard       | 35 Cubic yard   |
|--------------------------|---------------------|-----------------|
| CAPACITY IN CUBIC YARDS: | 20                  | 35              |
| OVERALL LENGTH:          | 15'-10"             | 23'-5"          |
| HEIGHT:                  | 8'-8"               | 8'-8"           |
| HOPPER SIZE:             | L-40", W-60", D-36" | -Two cubic yard |