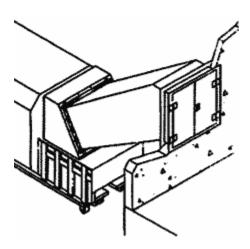

Ground loading 3-door lockable dog house enclosure (2-door also available) Over the rear suspended security chute with inside U/L security fire door

Over the side suspended security chute with inside U/L security fire door