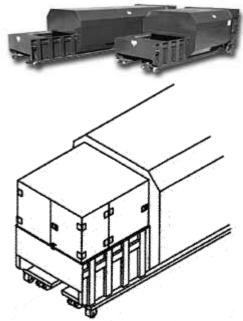

Self Contained Compactors Specifications

## APPROXIMATE SPECIFICATIONS

|                          | 20 Cubic yard       | 35 Cubic yard   |
|--------------------------|---------------------|-----------------|
| CAPACITY IN CUBIC YARDS: | 20                  | 35              |
| OVERALL LENGTH:          | 15'-10"             | 23'-5"          |
| HEIGHT:                  | 8'-8"               | 8'-8"           |
| HOPPER SIZE:             | L-40", W-60", D-36" | -Two cubic yard |