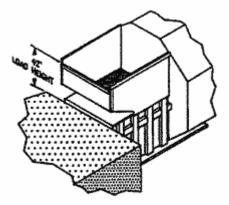

## APPROXIMATE SPECIFICATIONS

|                          | 20 Cubic yard       | 35 Cubic yard   |
|--------------------------|---------------------|-----------------|
| CAPACITY IN CUBIC YARDS: | 20                  | 35              |
| OVERALL LENGTH:          | 15'-10"             | 23'-5"          |
| HEIGHT:                  | 8'-8"               | 8'-8"           |
| HOPPER SIZE:             | L-40", W-60", D-36" | -Two cubic yard |